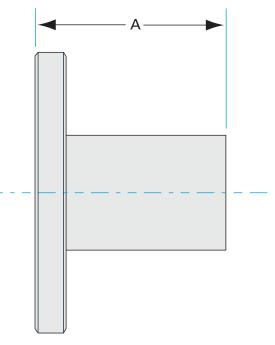

# ASA half nipple 16" OD X 10" ID ASA half nipple w/groove

Part number: 1N-ASA-16-1000G

### ASA half nipple 16" OD X 10" ID ASA half nipple w/groove

- One each flat and grooved flange is needed to complete a connection
- All products are available with both genders or a combination
- Contact us at 800-824-4166 if you can't find exactly what you need

Similar Image

| Dimens<br>(in inches |       |
|----------------------|-------|
| Dim A                | 9.88″ |

#### 1N-ASA-16-1000G

| Parameters        | Specifications       |
|-------------------|----------------------|
| Flange 1          | DN 10 (16" OD)       |
| Туре              | Half Nipple          |
| Flange 2          | 10" OD Tube          |
| Material          | 304 stainless        |
| Tube OD           | 10″                  |
| Length            | 9.88″                |
| Vacuum Range      | 1. 108 mbar to 1 bar |
| Temperature Range | -20 °C to 150 °C     |
| Weight            | 60 lbs               |