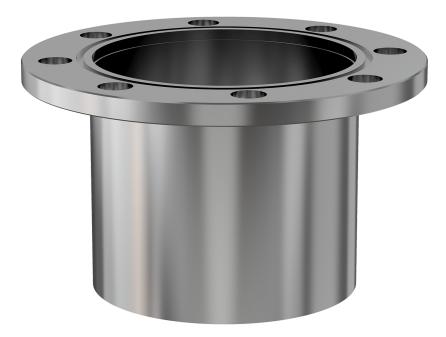

# ASA half nipple 16" OD X 10" ID ASA half nipple w/groove

Part number: 1N-ASA-16-1000G

### ASA half nipple 16" OD X 10" ID ASA half nipple w/groove

- One each flat and grooved flange is needed to complete a connection
- All products are available with both genders or a combination
- Contact us at 800-824-4166 if you can't find exactly what you need

#### 1N-ASA-16-1000G

| Parameters        | Specifications       |
|-------------------|----------------------|
| Flange 1          | DN 10 (16" OD)       |
| Туре              | Half Nipple          |
| Flange 2          | 10" OD Tube          |
| Material          | 304 stainless        |
| Tube OD           | 10″                  |
| Length            | 9.88″                |
| Vacuum Range      | 1. 108 mbar to 1 bar |
| Temperature Range | -20 °C to 150 °C     |
| Weight            | 60 lbs               |